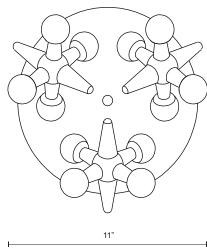

## MP51003-CH

**SPECIFICATION SHEET** 

Sophisticated LED technology meets modern pendants with unique design

- Jacks design with white opal glass
- Chrome metal details
- Canopy Included
- Dimmable with ELV dimmer (Not included)
- 120V