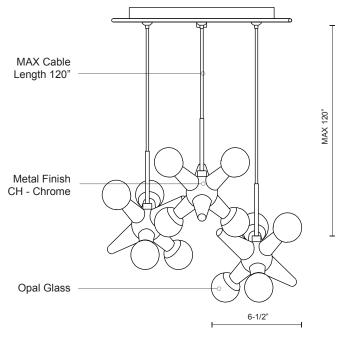

## MP51003-CH

**SPECIFICATION SHEET** 

Sophisticated LED technology meets modern pendants with unique design

- Jacks design with white opal glass
- Chrome metal details
- Canopy Included
- Dimmable with ELV dimmer (Not included)
- 120V

 Color Temp
 3000K

 CRI (Ra)
 >80

 Dimming
 100% - 10%

 Rated Life
 50,000 hours

| Voltage | Watt | LED<br>Lumens | Delivered<br>Lumens | Finish(es)  |
|---------|------|---------------|---------------------|-------------|
| 120V    | 30W  | 3 x 800       | 1260*               | CH - Chrome |