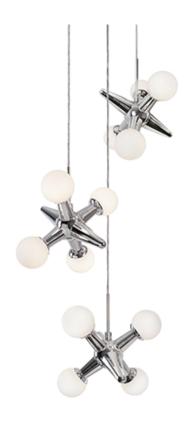

## MP51003-CH

**SPECIFICATION SHEET** 

Sophisticated LED technology meets modern pendants with unique design

- Jacks design with white opal glass
- Chrome metal details
- Canopy Included
- Dimmable with ELV dimmer (Not included)
- 120V